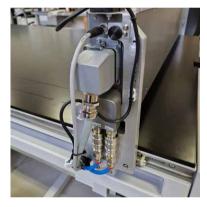

Suitable for all types of flexo and letterpress plates.

Flex-Pose LED has a small footprint with conveniently located electronic and mechanical components for ease of operation and

maintenance.

Consistent, high precision temperature control for the LED bar.

Modular design with easily accessible service connections.

Achieve very consistent head speed with the

Save time and money unlike conventional tube lights, LEDs have a lifetime of at least 20,000 hours and rarely have to be replaced.