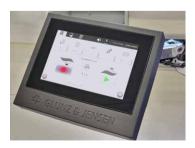

Save energy and reduce waste - LEDs use less energy and generate less heat than conventional tube lights.

Consistent exposure quality ensured by precise control of all parameters, such as LED temperature, exposure percentage and head speed.