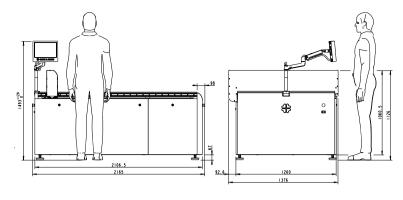

|                             | Flex-Pose LED                                |
|-----------------------------|----------------------------------------------|
| MODEL                       | 420 LED                                      |
| PERFORMANCE                 |                                              |
| Plate size (max)            | 1070 x 1530 mm (42 x 60")                    |
| Plate type                  | All flexographic and letterpress plate types |
| Light source                | All high power LED 365Nm                     |
| CONSUMPTION                 |                                              |
| Power supply (main machine) | 1Ph+N+PE 230 VAC 13A 50/60Hz                 |
| Power supply (chiller)      | 1Ph+N+PE 230 VAC 13A 50/60Hz                 |
| Compressed air              | Not required                                 |
| Extraction                  | Not required                                 |
| Ethernet                    | 1x open connection with RJ45 socket          |
| GENERAL                     |                                              |
| Dimensions (LxWxH)          | 2120 x 1360 x 1300 mm<br>(83.5 x 53 x 45.3") |
| Weight (approx.)            | 300 kg (661 lbs)                             |
| Approvals                   | Complies with CE and RoHS standards          |