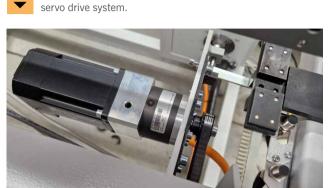

Suitable for all types of flexo and letterpress plates.

Flex-Pose LED has a small footprint with conveniently located electronic and mechanical components for ease of operation and

maintenance.

Consistent, high precision temperature control for the LED bar.

Modular design with easily accessible service connections.

Achieve very consistent head speed with the

Save time and money unlike conventional tube lights, LEDs have a lifetime of at least 20,000 hours and rarely have to be replaced.