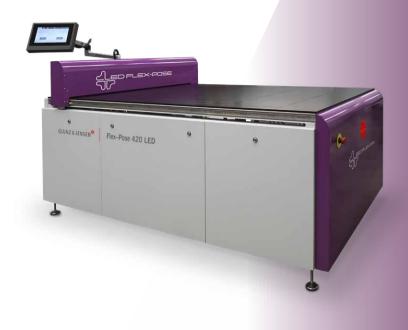

## Flex-Pose LED

## The future of flexo

At Glunz & Jensen, we are always working on developing new and innovative solutions that provide the reliable, consistent prepress results that you know and trust. Our first flexo LED exposure system, the Flex-Pose LED, is no exception.

With a compact footprint and cooled bed, this single-sided LED exposure system combines elegant simplicity with groundbreaking LED technology. The result is an affordable, easy to use exposure unit. Our LEDs provide consistent and precise dot reproduction in less time and with less energy usage than a traditional exposure unit.

The Flex-Pose LED is a smart choice – regardless of whether your focus is on saving electricity, space, time or money. Designed to be compact, affordable and reliable, you can expect the same high quality results that you have come to trust from Glunz & Jensen.