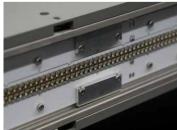

Suitable for all types of flexo and letterpress plates.

Flex-Pose LED has a small footprint with conveniently located electronic and mechanical components for ease of operation and

maintenance.

Consistent, high precision temperature control for the LED bar.

Modular design with easily accessible service connections.

Achieve very consistent head speed with the

Save time and money unlike conventional tube lights, LEDs have a lifetime of at least 20,000 hours and rarely have to be replaced.